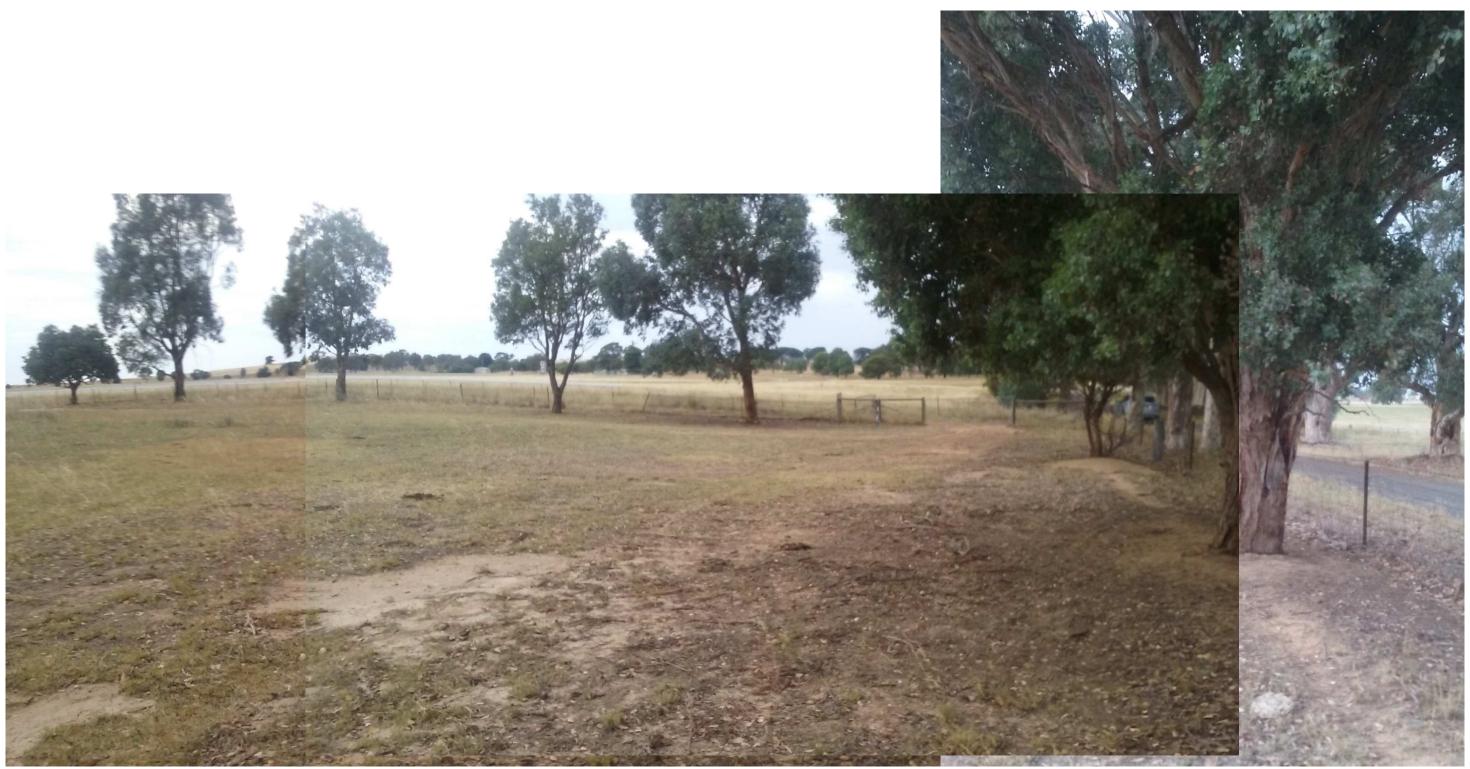

Figure 2 - View looking east over Development site from Access Road – 29 March 2018

Figure 4 - View South along Access Road to Racecourse and Airfield entrance – 29 March 2018

Figure 5 - View North to Burley Griffin Way from Development site (near south western boundary) – 24 January 2018

Figure 6 - View North to Burley Griffin Way from the Development Site – 24 January 2018

Figure 7 - View South towards Racecourse from Development Site (near south western corner) ) – 24 January 2018

Figure 8 - View of Trees lining western boundary of the Development site – 24 January 2018