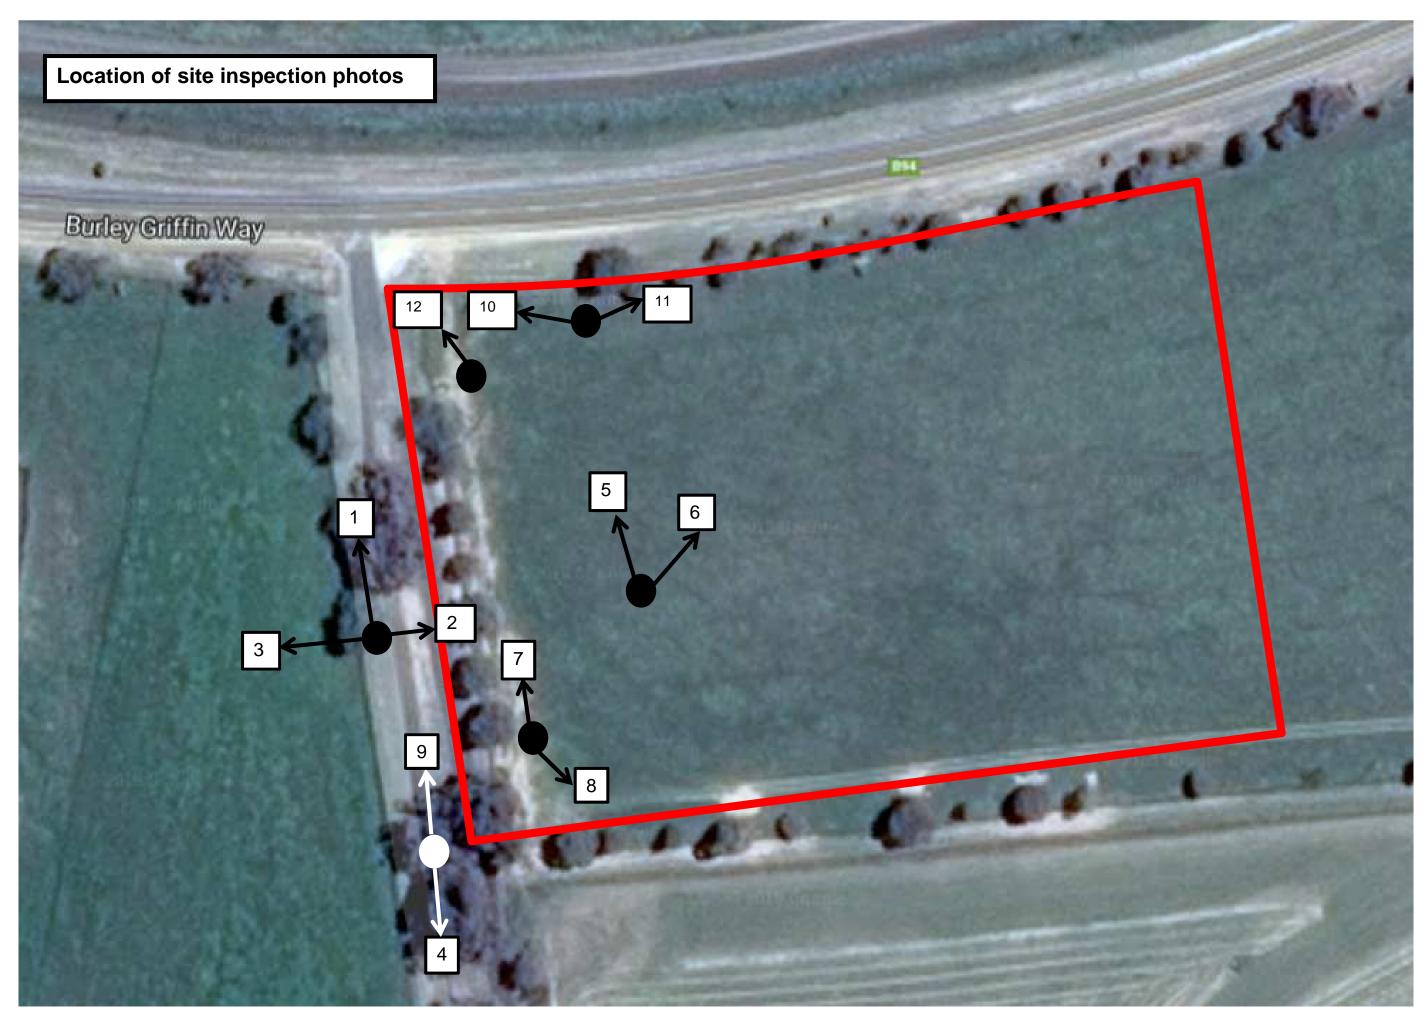

## **Site Inspection Photos – 4559 Burley Griffin Way CUNNINGAR**

Aerial Context Map showing Development Site on Lot 7017 DP 1301321 No. 4559 Burley Griffin Way Cunningar

Figure 1 - View North along existing Access Road – 29 March 2018

Figure 9 - View North along Access Road adjacent to south western corner of Development site

Figure 10 - View from northern boundary of Development Site looking west along Burley Griffin Way – 24 January 2018