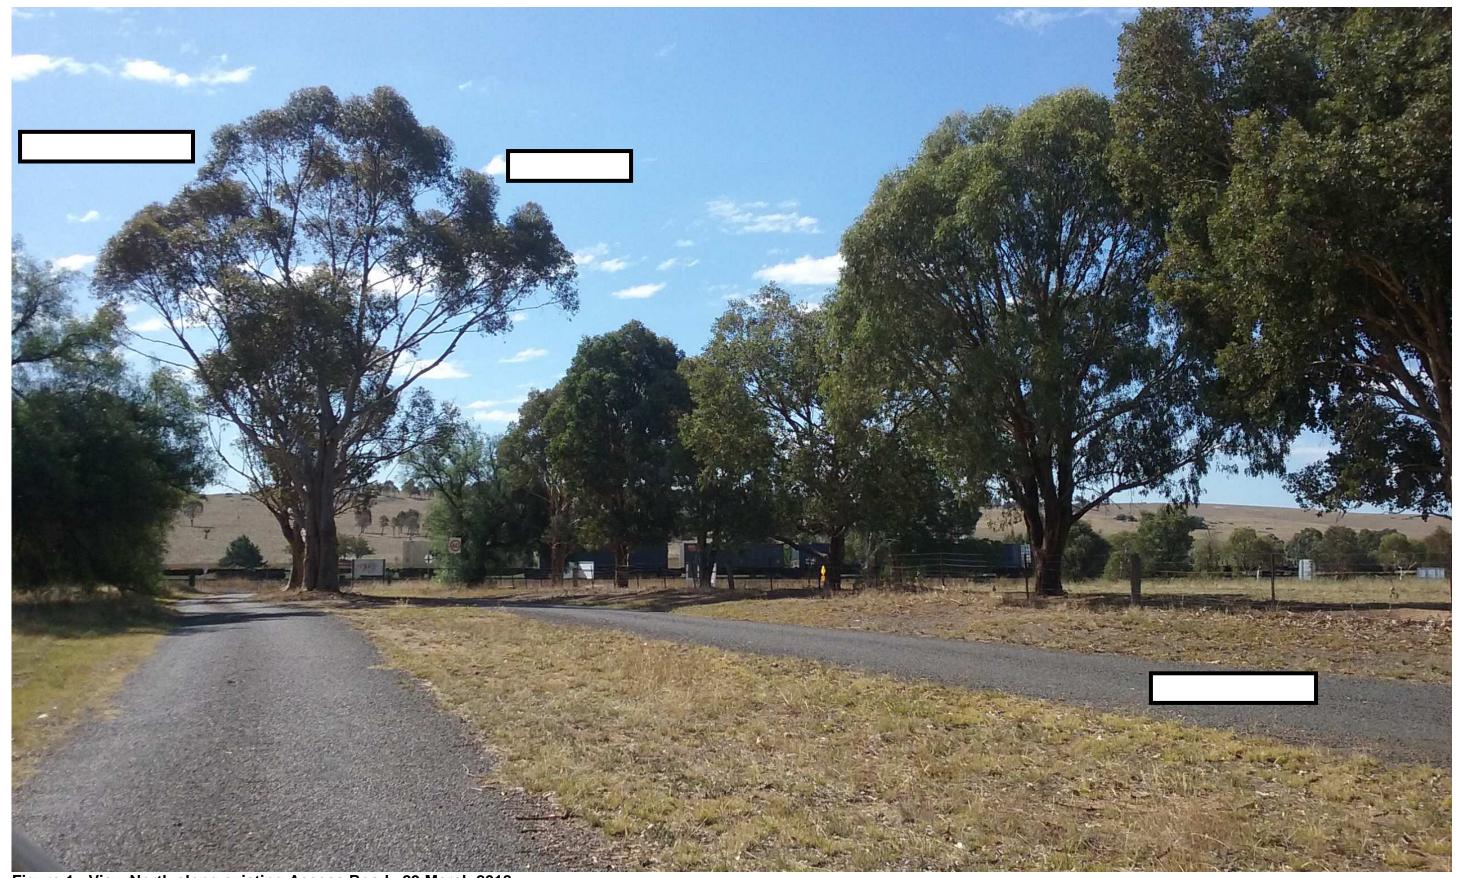

## **Site Inspection Photos – 4559 Burley Griffin Way CUNNINGAR**

Aerial Context Map showing Development Site on Lot 7017 DP 1301321 No. 4559 Burley Griffin Way Cunningar

Figure 1 - View North along existing Access Road – 29 March 2018