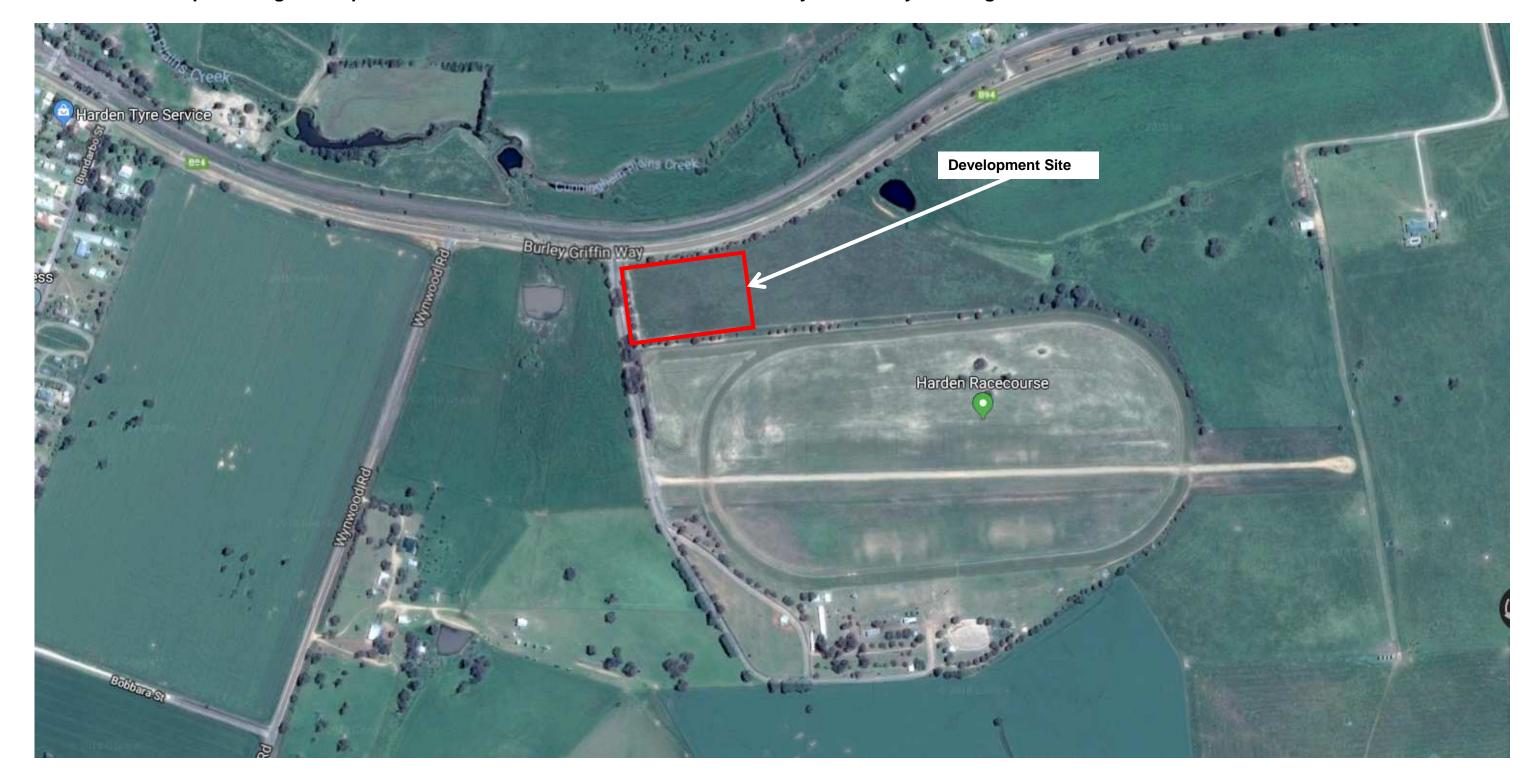

## **Site Inspection Photos – 4559 Burley Griffin Way CUNNINGAR**

Aerial Context Map showing Development Site on Lot 7017 DP 1301321 No. 4559 Burley Griffin Way Cunningar

Figure 1 - View North along existing Access Road – 29 March 2018