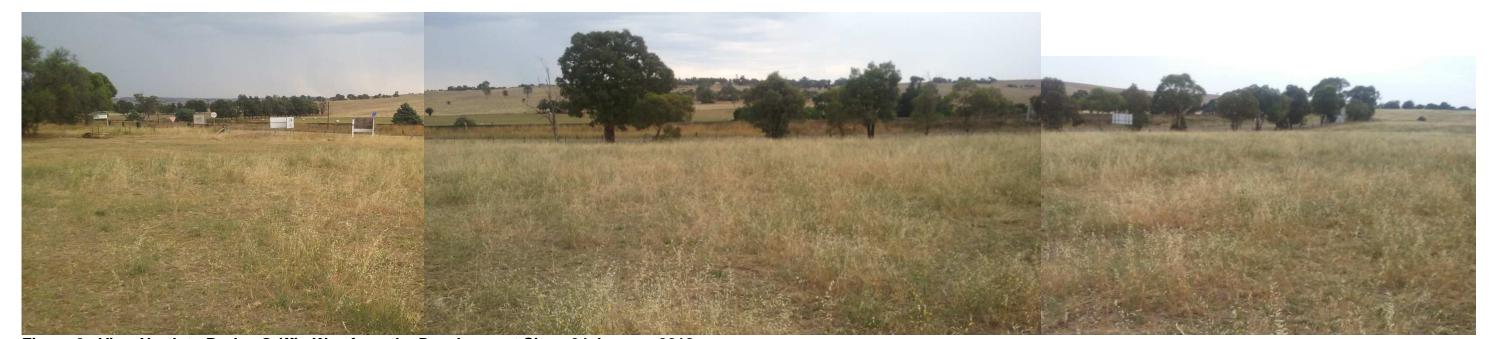

Figure 6 - View North to Burley Griffin Way from the Development Site – 24 January 2018

Figure 7 - View South towards Racecourse from Development Site (near south western corner) ) – 24 January 2018

Figure 8 - View of Trees lining western boundary of the Development site – 24 January 2018

Figure 9 - View North along Access Road adjacent to south western corner of Development site

Figure 10 - View from northern boundary of Development Site looking west along Burley Griffin Way – 24 January 2018